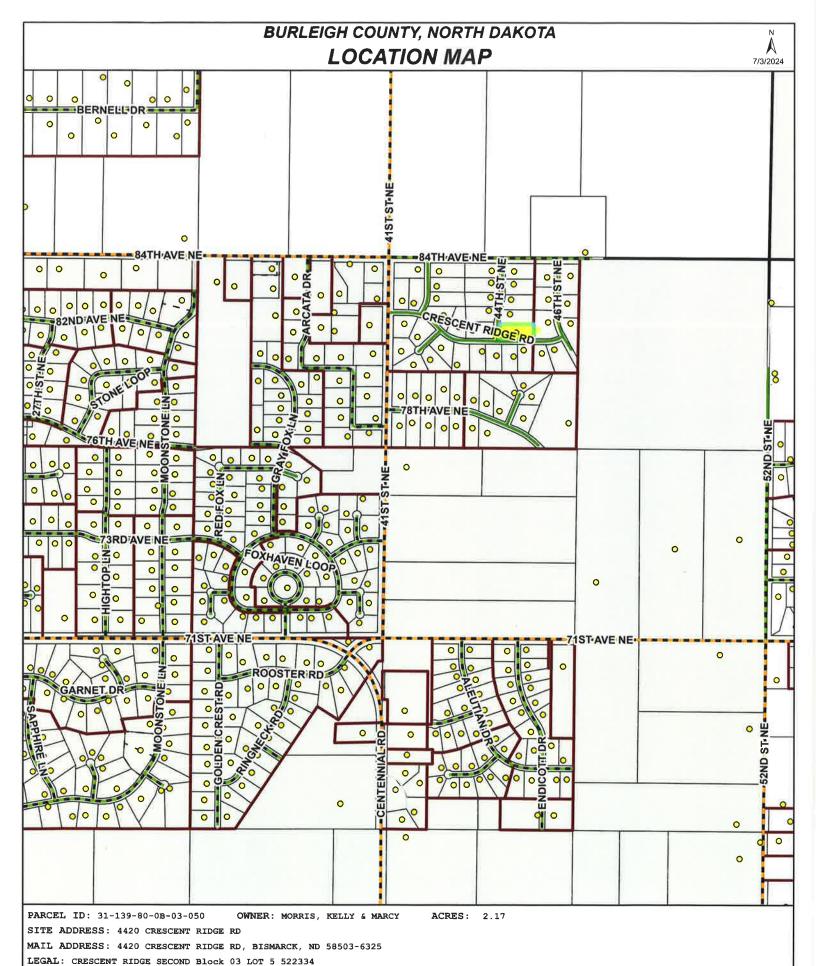

#### Memo

Date: July 15, 2024

To: Mark Splonskowski

**County Auditor** 

From: Marcus J. Hall P.E.

**County Engineer** 

RE: Second access permit for Kelly Morris

Kelly Morris from 4420 Crescent Ridge Road (Crescent Ridge Second Subdivision Block 3, Lot 5) has requested a second access permit to his property. The first access approach is off of Crescent Ridge Road. He wishes to have a second approach off of Crescent Ridge Road in order to have better access to the east side of his property. We have reviewed the location of the new proposed access off of Crescent Ridge Road and have determined that it will meet our requirements.

# BURLEIGH COUNTY, NORTH DAKOTA LOCATION MAP

PARCEL ID: 31-139-80-0B-03-050

OWNER: MORRIS, KELLY & MARCY

ACRES: 2.17

SITE ADDRESS: 4420 CRESCENT RIDGE RD

MAIL ADDRESS: 4420 CRESCENT RIDGE RD, BISMARCK, ND 58503-6325

LEGAL: CRESCENT RIDGE SECOND Block 03 LOT 5 522334