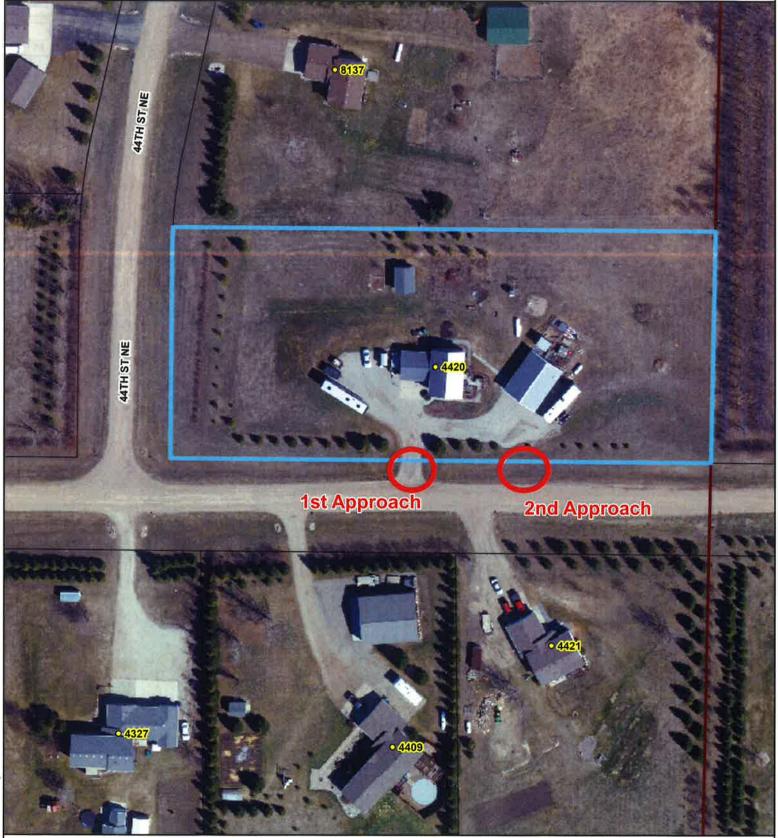

#### Memo

Date: July 15, 2024

To: Mark Splonskowski

**County Auditor** 

From: Marcus J. Hall P.E.

**County Engineer** 

RE: Second access permit for Kelly Morris

Kelly Morris from 4420 Crescent Ridge Road (Crescent Ridge Second Subdivision Block 3, Lot 5) has requested a second access permit to his property. The first access approach is off of Crescent Ridge Road. He wishes to have a second approach off of Crescent Ridge Road in order to have better access to the east side of his property. We have reviewed the location of the new proposed access off of Crescent Ridge Road and have determined that it will meet our requirements.

Please place the approval of a 2<sup>nd</sup> approach for Kelly Morris on the July 15, 2024 County Board Consent Agenda.

# 2<sup>nd</sup> Approach Permits Requirements

A second approach permit shall be granted by the County Engineer unless the application does not meet one of the following criteria:

- 1) The distance between adjacent approaches and the requested approach must be larger than 100 feet (center to center distance)
- 2) The requested approach provides adequate sight distance for the given speed zone (As set forth in "A Policy on Geometric Design of Highways and Street" by AASHTO.)
- 3) The second approach meets standards set out in the existing Burleigh County Zoning Ordinance.