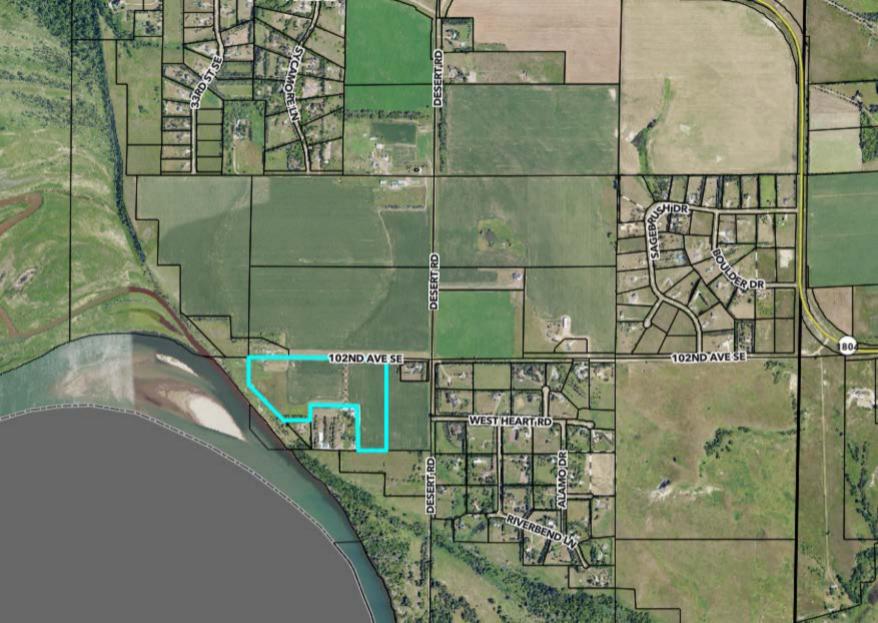

County Engineer Hall brought to the Commission a petition from North Cape Properties LLC to vacate a section line, and recommended the Commission accept the petition and set a public hearing for July 1st. Motion by Comm. Woodcox, 2nd by Comm. Bakken to accept the petition and set a public hearing for July 1st. All members present voted "AYE". Motion carried. Hall then presented a request for realignment of stormwater drainage easements in Whispering Ridge Second Subdivision, and recommended the Commission accept the proposed resolution. Motion by Comm. Schwab, 2nd by Comm. Munson to accept the proposed resolution. All members present voted "AYE". Motion carried.