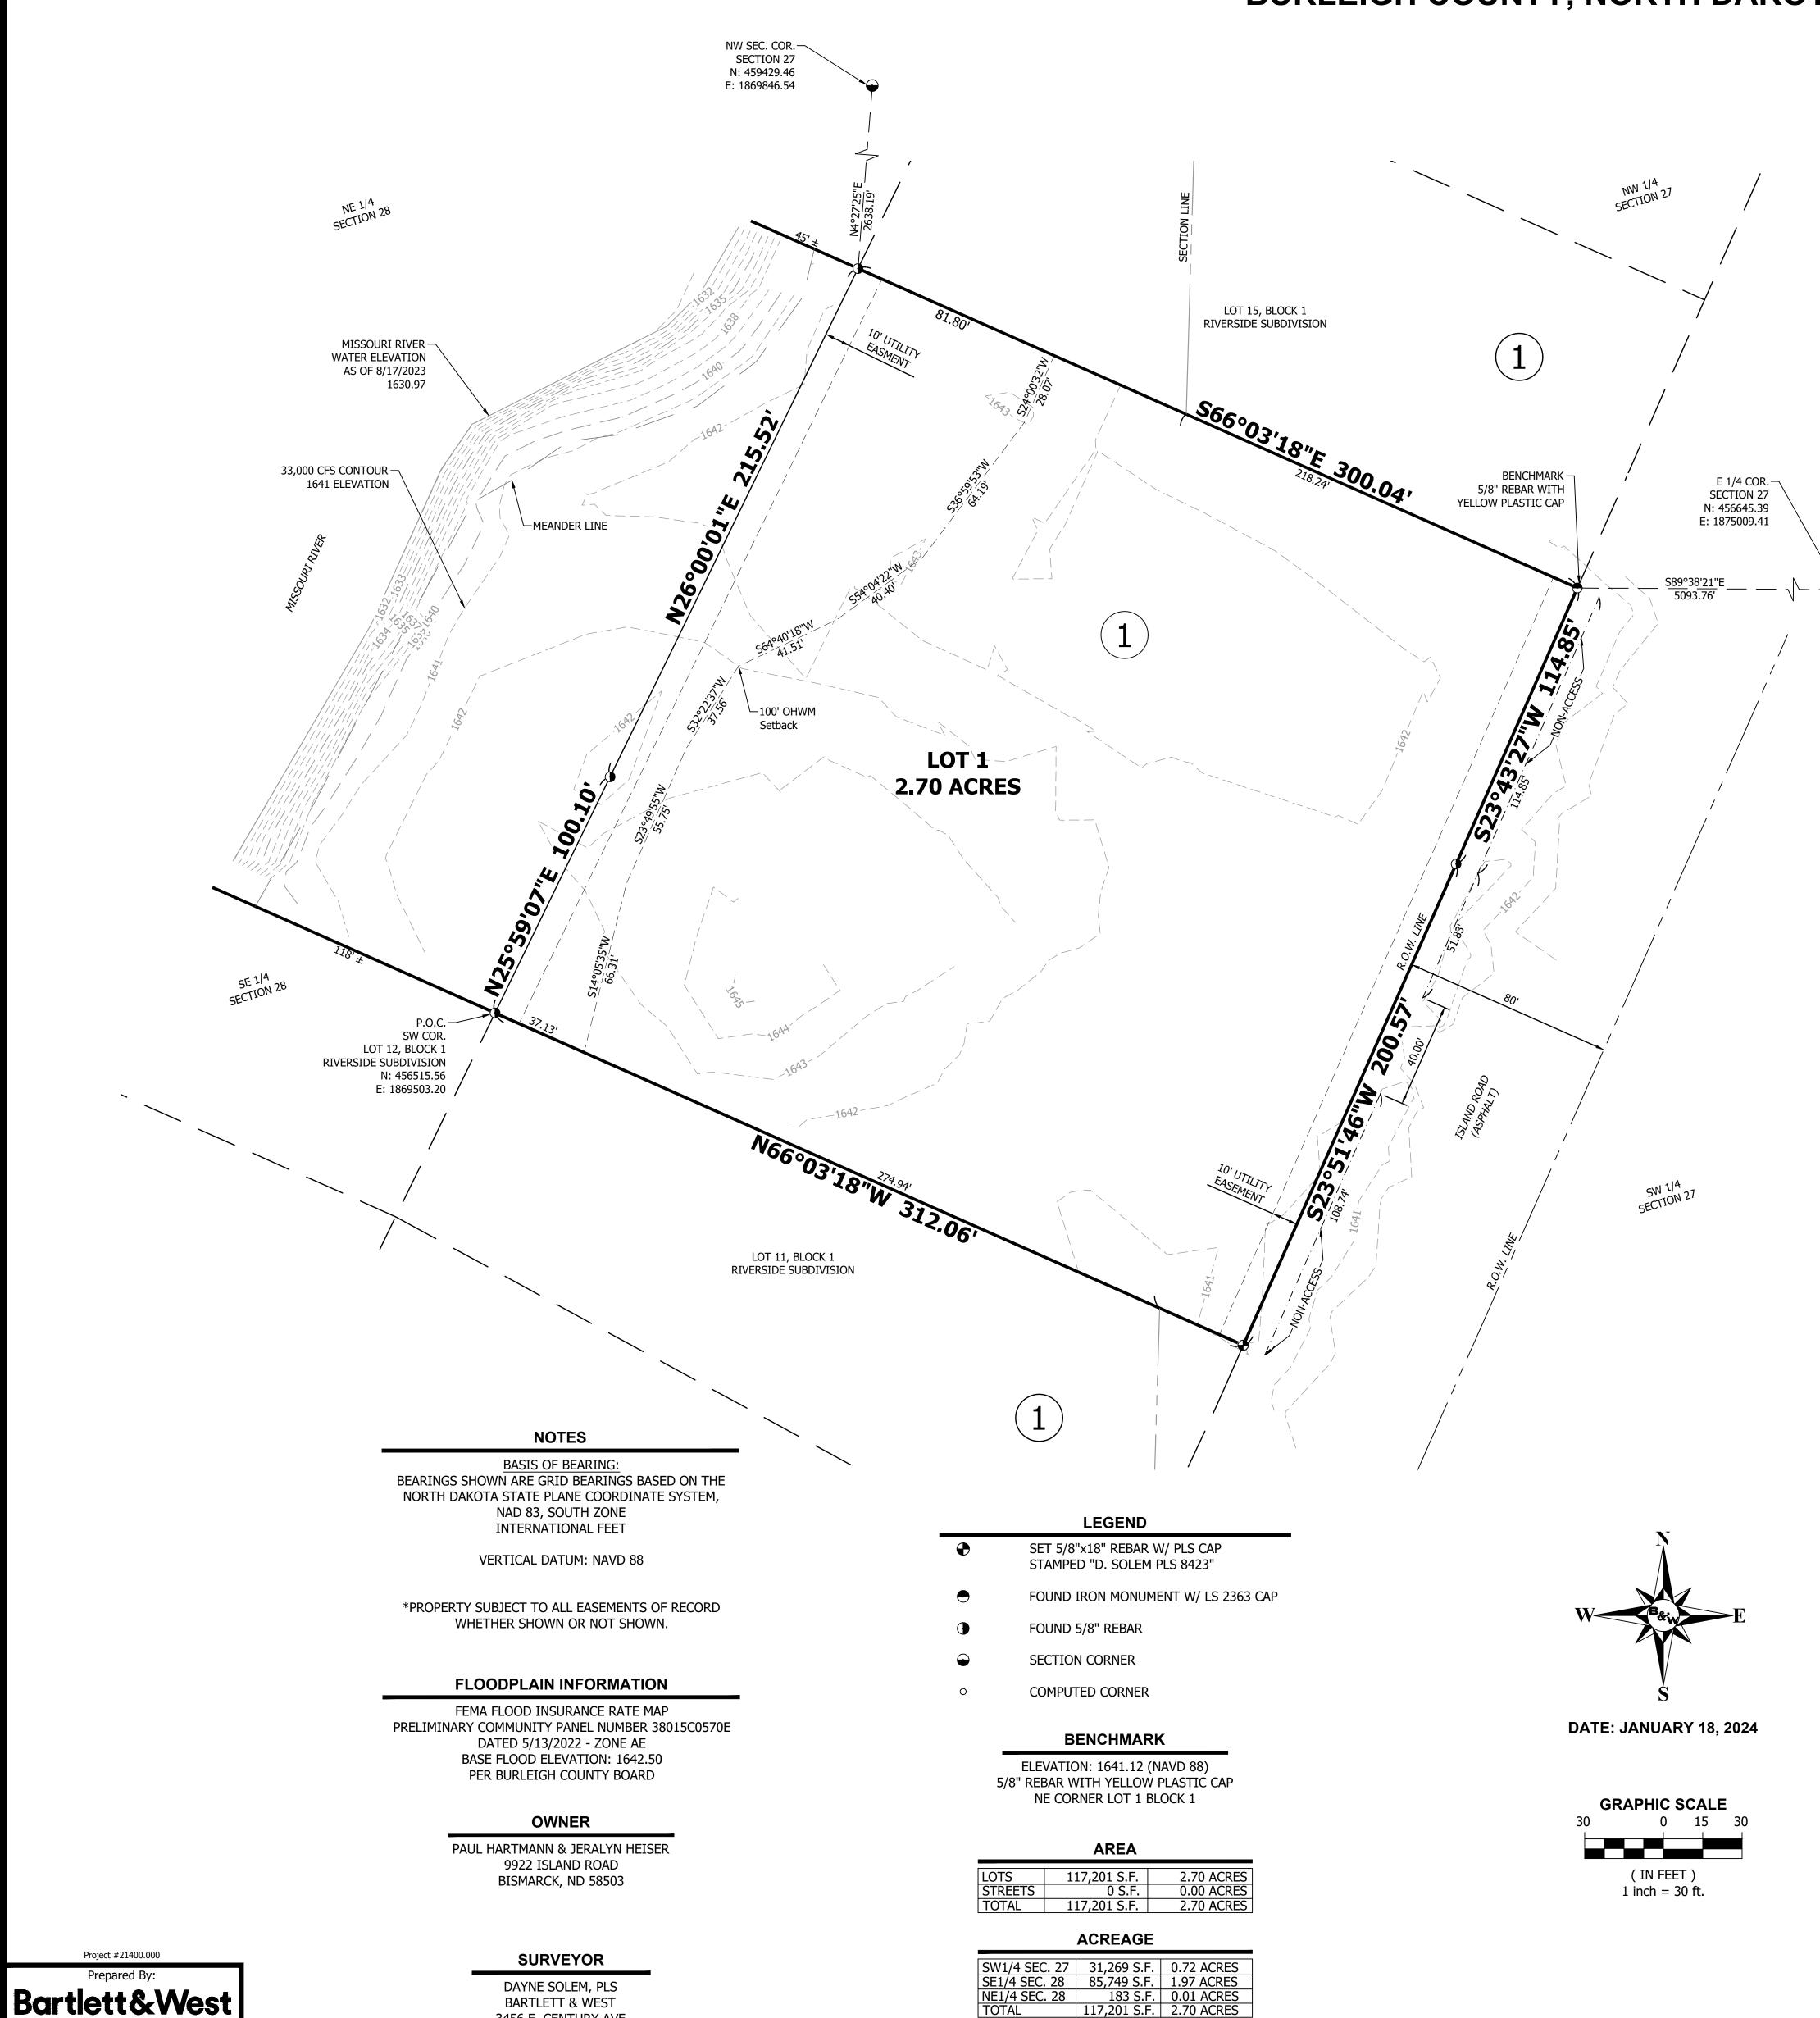

County Engineer Hall brought to the Commission a petition from North Cape Properties LLC to vacate a section line, and recommended the Commission accept the petition and set a public hearing for July 1st. Motion by Comm. Woodcox, 2nd by Comm. Bakken to accept the petition and set a public hearing for July 1st. All members present voted "AYE". Motion carried. Hall then presented a request for realignment of stormwater drainage easements in Whispering Ridge Second Subdivision, and recommended the Commission accept the proposed resolution. Motion by Comm. Schwab, 2nd by Comm. Munson to accept the proposed resolution. All members present voted "AYE". Motion carried.