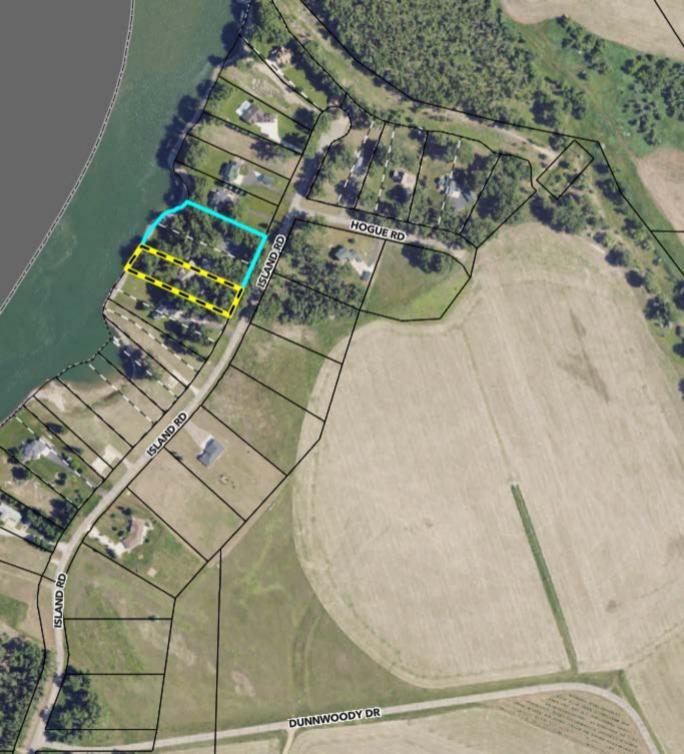

County Engineer Hall brought to the Commission a petition from North Cape Properties LLC to vacate a section line, and recommended the Commission accept the petition and set a public hearing for July 1st. Motion by Comm. Woodcox, 2nd by Comm. Bakken to accept the petition and set a public hearing for July 1st. All members present voted "AYE". Motion carried. Hall then presented a request for realignment of stormwater drainage easements in Whispering Ridge Second Subdivision, and recommended the Commission accept the proposed resolution. Motion by Comm. Schwab, 2nd by Comm. Munson to accept the proposed resolution. All members present voted "AYE". Motion carried.