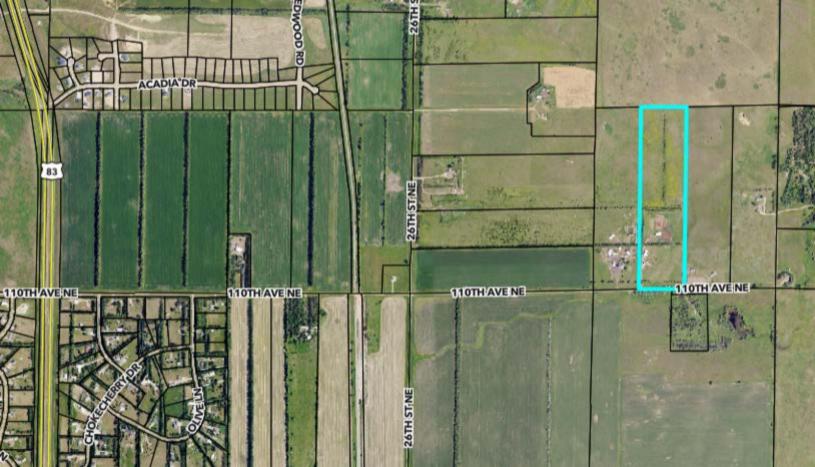

County Engineer Hall brought to the Commission a petition from North Cape Properties LLC to vacate a section line, and recommended the Commission accept the petition and set a public hearing for July 1st. Motion by Comm. Woodcox, 2nd by Comm. Bakken to accept the petition and set a public hearing for July 1st. All members present voted "AYE". Motion carried. Hall then presented a request for realignment of stormwater drainage easements in Whispering Ridge Second Subdivision, and recommended the Commission accept the proposed resolution. Motion by Comm. Schwab, 2nd by Comm. Munson to accept the proposed resolution. All members present voted "AYE". Motion carried.