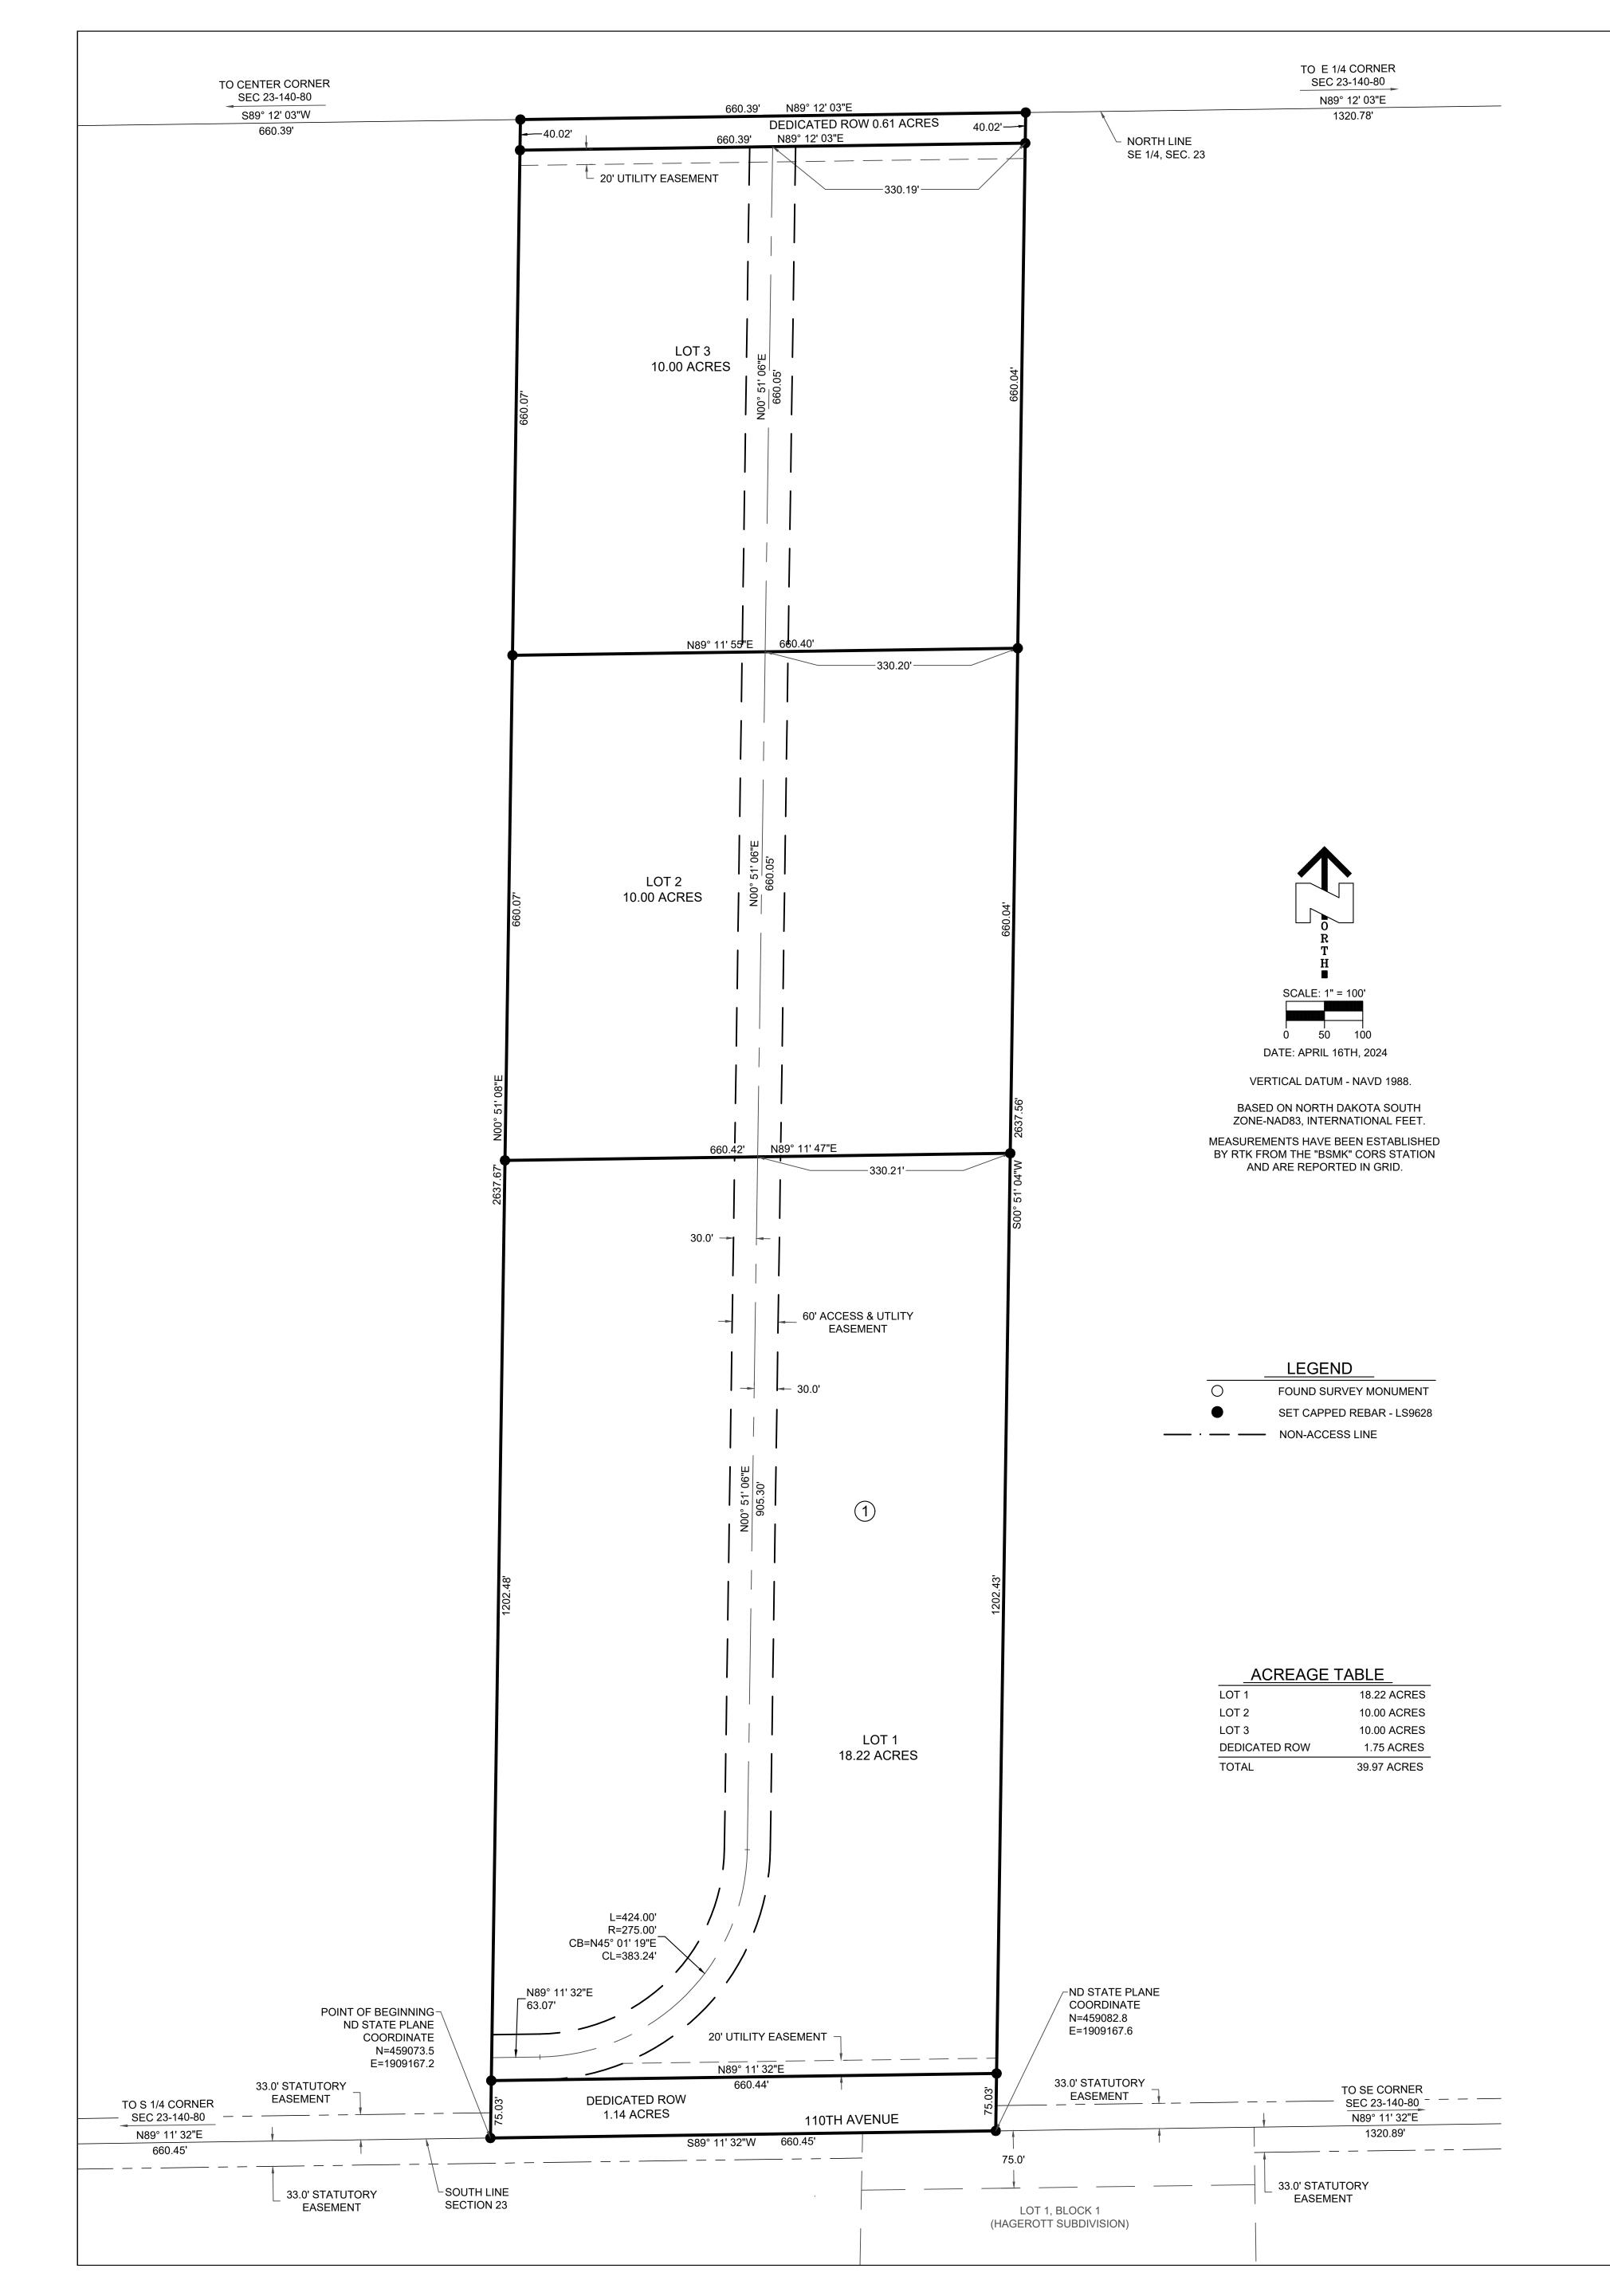

County Engineer Hall brought to the Commission a petition from North Cape Properties LLC to vacate a section line, and recommended the Commission accept the petition and set a public hearing for July 1st. Motion by Comm. Woodcox, 2nd by Comm. Bakken to accept the petition and set a public hearing for July 1st. All members present voted "AYE". Motion carried. Hall then presented a request for realignment of stormwater drainage easements in Whispering Ridge Second Subdivision, and recommended the Commission accept the proposed resolution. Motion by Comm. Schwab, 2nd by Comm. Munson to accept the proposed resolution. All members present voted "AYE". Motion carried.